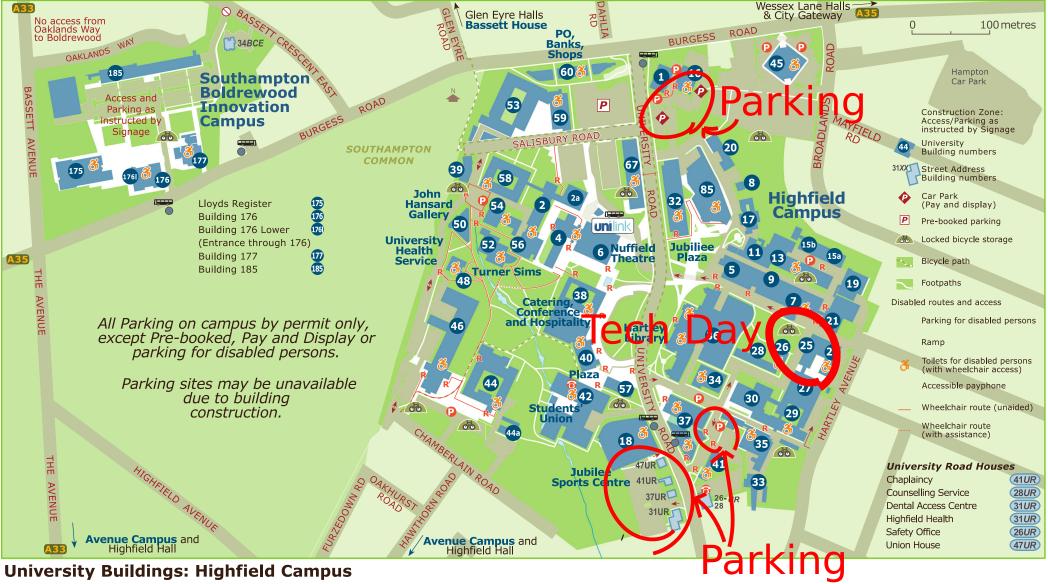

| Building 1           | 1 Energy Centre CHP                 | 1 Faraday             | 21 EEE                             | 2 Early Years Centre           | Mountbatten 5              |
|----------------------|-------------------------------------|-----------------------|------------------------------------|--------------------------------|----------------------------|
| Arts                 | 2 Tizard                            | 3 Building 23         | 23 E&F Maintenance                 | 33 Students' Union             | 2 Mathematics 54           |
| Building 2 Annexe    | 2a Wolfson                          | 5a EScience           | 25 Education                       | 4 Shackleton 4                 | 4 Human Performance Lab. 5 |
| Law                  | 4 Rayleigh 🚺